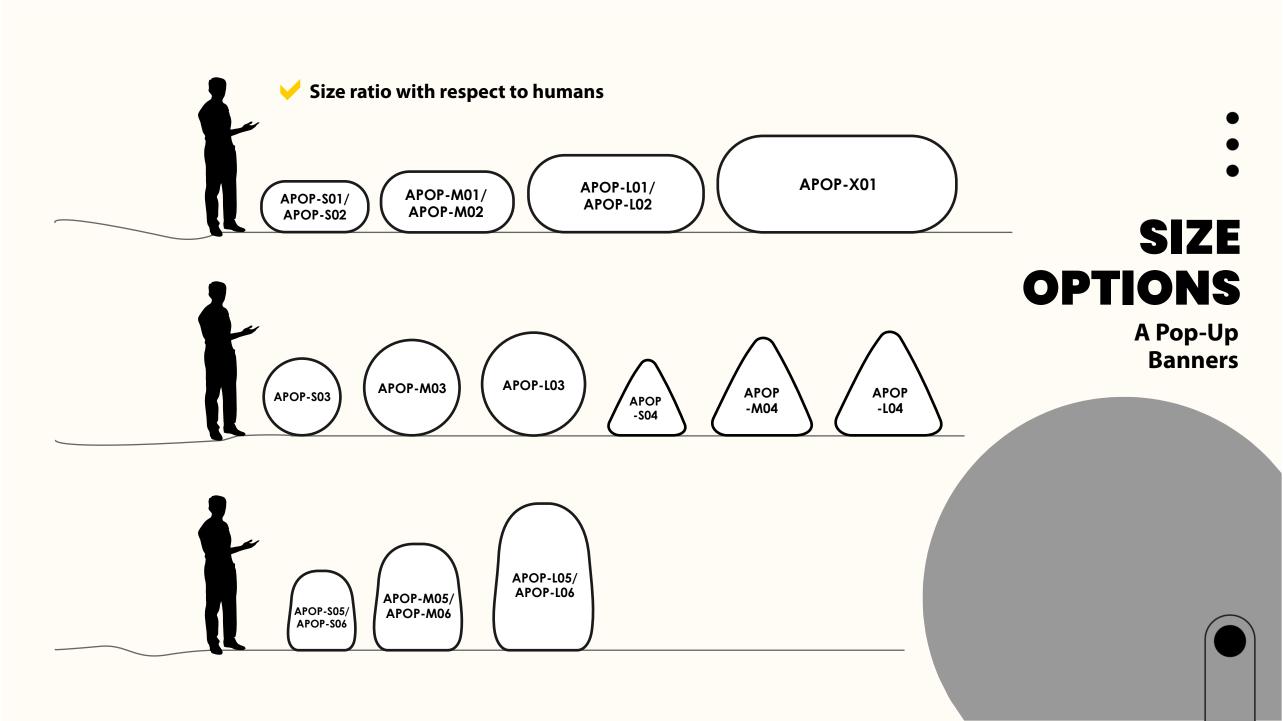

#### **HORIZONTAL**

Custom & digitally printed A-Pop up banner

| SPECIFICATIONS |        |       |         |                    |  |  |
|----------------|--------|-------|---------|--------------------|--|--|
| Stock No.      | Length | Width | Size    | Weight             |  |  |
| APOP-S01       | 47"    | 29"   | Small   | 1.66 kg/ 3.66 lbs  |  |  |
| APOP-M01       | 59"    | 29"   | Medium  | 1.88 kg/ 4.13 lbs  |  |  |
| APOP-L01       | 79"    | 40"   | Large   | 3.46 kg/ 7.63 lbs  |  |  |
| APOP-X01       | 102"   | 44"   | X-Large | 4.68 kg/ 10.32 lbs |  |  |

#### **ELLIPTICAL**

Custom & digitally printed A-Pop up banner

| SPECIFICATIONS |        |       |        |                   |  |
|----------------|--------|-------|--------|-------------------|--|
| Stock No.      | Length | Width | Size   | Weight            |  |
| APOP-S02       | 47"    | 29"   | Small  | 1.66 kg/ 3.66 lbs |  |
| APOP-M02       | 59"    | 29"   | Medium | 1.88 kg/ 4.13 lbs |  |
| APOP-L02       | 79"    | 40"   | Large  | 3.46 kg/ 7.63 lbs |  |

#### **ROUND**

Custom & digitally printed A-Pop up banner

| SPECIFICATIONS |        |       |        |                   |  |
|----------------|--------|-------|--------|-------------------|--|
| Stock No.      | Length | Width | Size   | Weight            |  |
| APOP-S03       | 31.5"  | 31.5" | Small  | 1.54 kg/ 3.39 lbs |  |
| APOP-M03       | 40''   | 40"   | Medium | 1.74 kg/ 3.84 lbs |  |
| APOP-L03       | 47"    | 47"   | Large  | 2.04 kg/ 4.50 lbs |  |

#### **TRIANGULAR**

Custom & digitally printed A-Pop up banner

| SPECIFICATIONS |        |       |        |                   |  |
|----------------|--------|-------|--------|-------------------|--|
| Stock No.      | Length | Width | Size   | Weight            |  |
| APOP-S04       | 31.5"  | 31.5" | Small  | 1.54 kg/ 3.39 lbs |  |
| APOP-M04       | 40''   | 40"   | Medium | 1.74 kg/ 3.84 lbs |  |
| APOP-L04       | 47''   | 47"   | Large  | 2.04 kg/ 4.50 lbs |  |

#### **VERTICAL**

Custom & digitally printed A-Pop up banner

| SPECIFICATIONS |        |       |        |                   |  |
|----------------|--------|-------|--------|-------------------|--|
| Stock No.      | Length | Width | Size   | Weight            |  |
| APOP-S05       | 47"    | 29"   | Small  | 1.66 kg/ 3.66 lbs |  |
| APOP-M05       | 59"    | 29"   | Medium | 1.88 kg/ 4.13 lbs |  |
| APOP-L05       | 79"    | 40''  | Large  | 3.46 kg/ 7.63 lbs |  |

#### **TOWER-3 SIDED**

Custom & digitally printed A-Pop up banner

| SPECIFICATIONS |        |       |        |                   |  |  |
|----------------|--------|-------|--------|-------------------|--|--|
| Stock No.      | Length | Width | Size   | Weight            |  |  |
| APOP-S06       | 47"    | 29"   | Small  | 1.89 kg/ 4.17 lbs |  |  |
| APOP-M06       | 59"    | 29"   | Medium | 2.17 kg/ 4.77 lbs |  |  |
| APOP-L06       | 79"    | 40"   | Large  | 3.99 kg/ 8.80 lbs |  |  |