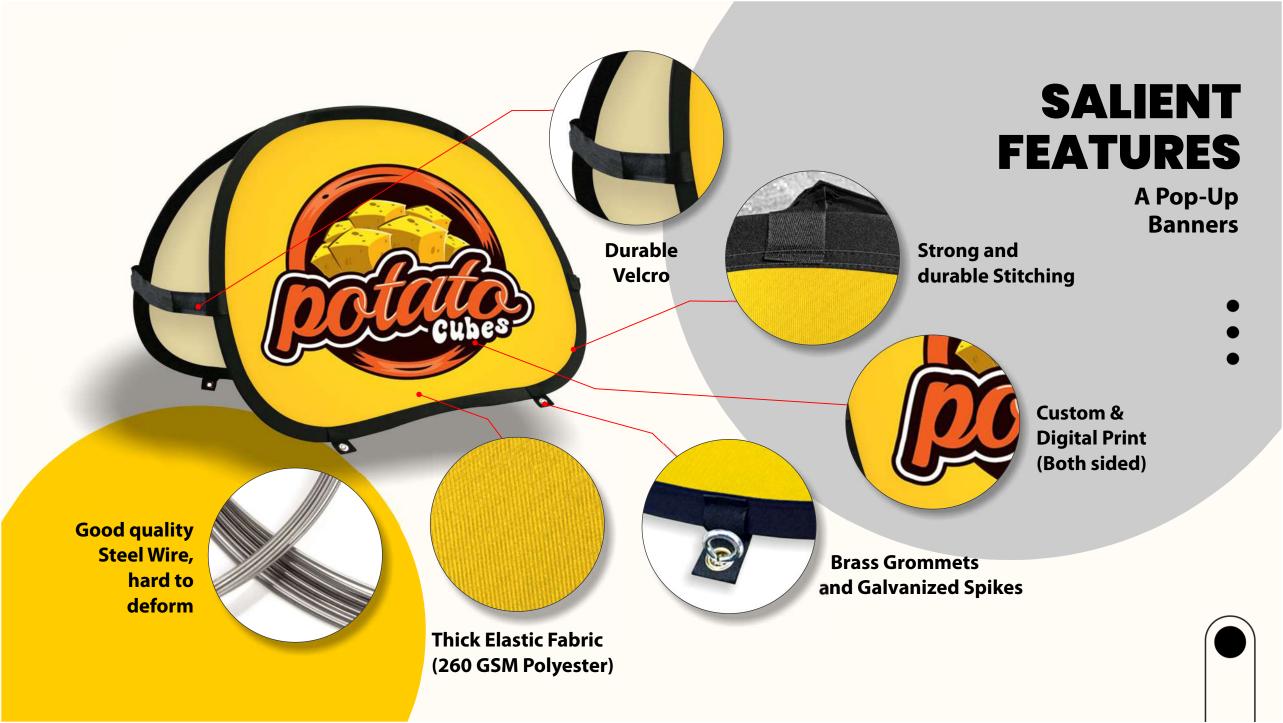

#### A-Pop Up Banner

Custom and Digitally Printed High quality banner with both side prints

High Quality Oxford cloth material, easy to wrap and carry, can be recycled

#### **✓** Four Ground Spikes

Galvanised ground spikes to provide a strong hold to the banner while connecting to the ground