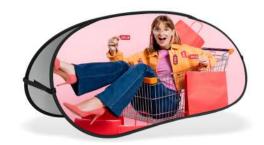

#### **Elevate your brand with our versatile Pop-Up Banners!**

Available in various shapes (rectangular, circular, triangular, etc) and sizes from small to extra-large, they ensure a captivating display for any event or promotion. Built with high-quality materials for durability, these banners are easy to set up and transport, making them perfect for both indoor and outdoor use. Customize them with your logo and graphics to leave a lasting impression on your audience. Ideal for trade shows, exhibitions, and promotional events, our Pop-Up Banners are a must-have marketing tool to stand out and make a bold impact. Invest in success today!