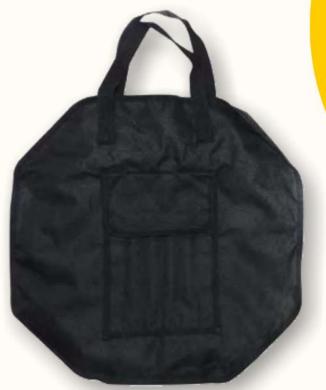

## WHATS INSIDE THE BOX?

A Pop-Up Banners

#### A-Pop Up Banner

Custom and Digitally Printed High quality banner with both side prints

High Quality Oxford cloth material, easy to wrap and carry, can be recycled