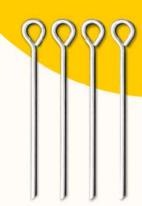

## WHATS INSIDE THE BOX?

A Pop-Up Banners

#### **✓** Four Ground Spikes

Galvanised ground spikes to provide a strong hold to the banner while connecting to the ground