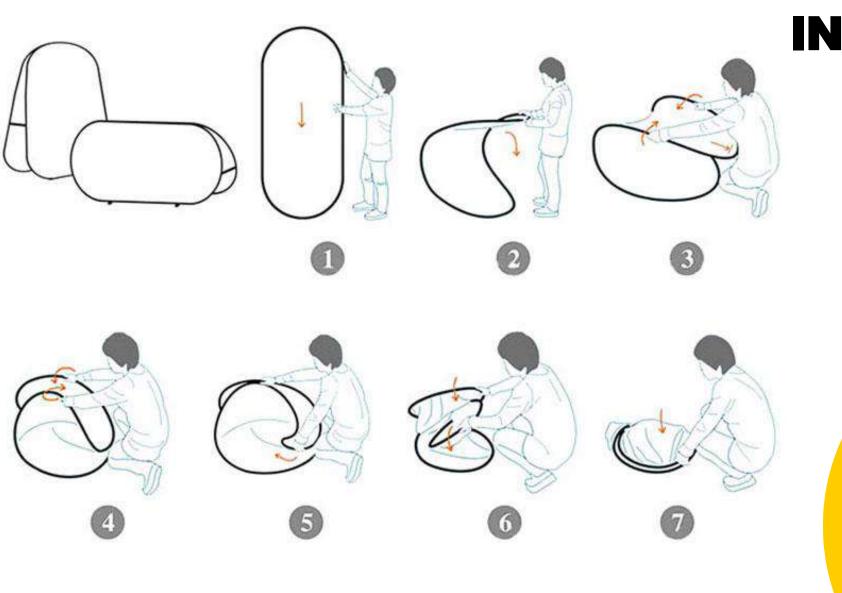

| APOP-M06       | 59"    | 29"   | Medium | 2.17 kg/ 4.77 lbs |  |  |
| APOP-L06       | 79"    | 40"   | Large  | 3.99 kg/ 8.80 lbs |  |  |





#### **SHIPPING DIMENSIONS**

**✓** Lead Time: 15-21 days for quantities up to 25 Units

Please call for more quantities



Small A-frame: 47"x29" 10 Set/ Carton -17 kg (37.48 lbs)

✓ Middle A-frame: 59"x29" 5 Set/ Carton -16 kg (35.26 lbs)

Large A-frame: 79"x40" 3 Set/ Carton -17 kg (37.48 lbs)







## WHATS INSIDE THE BOX?

A Pop-Up Banners



#### A-Pop Up Banner

Custom and Digitally Printed High quality banner with both side prints



High Quality Oxford cloth material, easy to wrap and carry, can be recycled

#### **✓** Four Ground Spikes

Galvanised ground spikes to provide a strong hold to the banner while connecting to the ground





#### INSTRUCTIONS TO FOLD

A Pop-Up Banners