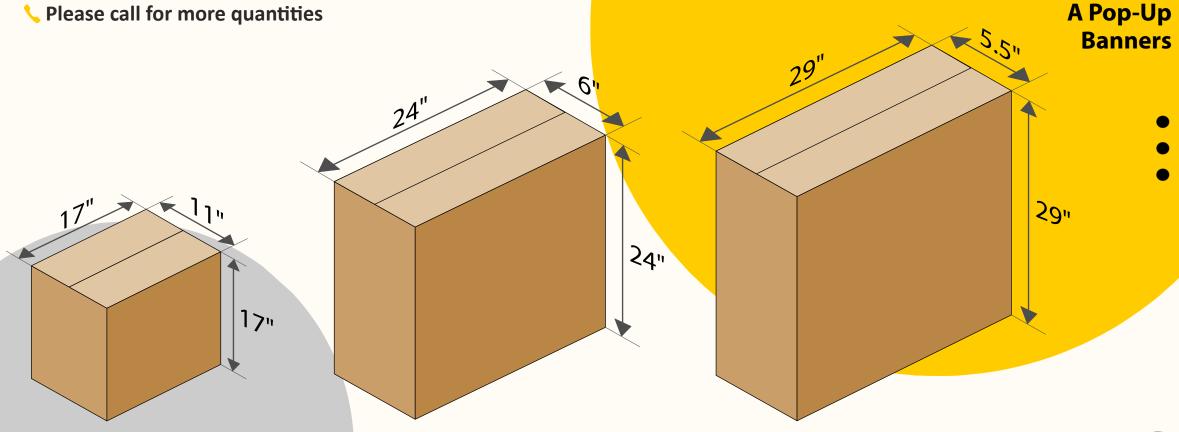

#### **SHIPPING DIMENSIONS**

**✓** Lead Time: 15-21 days for quantities up to 25 Units

Please call for more quantities

Small A-frame: 47"x29" 10 Set/ Carton -17 kg (37.48 lbs)

✓ Middle A-frame: 59"x29" 5 Set/ Carton -16 kg (35.26 lbs)

Large A-frame: 79"x40" 3 Set/ Carton -17 kg (37.48 lbs)