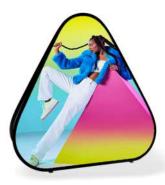

#### **TRIANGULAR**

Custom & digitally printed A-Pop up banner

| SPECIFICATIONS |        |       |        |                   |  |
|----------------|--------|-------|--------|-------------------|--|
| Stock No.      | Length | Width | Size   | Weight            |  |
| APOP-S04       | 31.5"  | 31.5" | Small  | 1.54 kg/ 3.39 lbs |  |
| APOP-M04       | 40''   | 40"   | Medium | 1.74 kg/ 3.84 lbs |  |
| APOP-L04       | 47''   | 47"   | Large  | 2.04 kg/ 4.50 lbs |  |