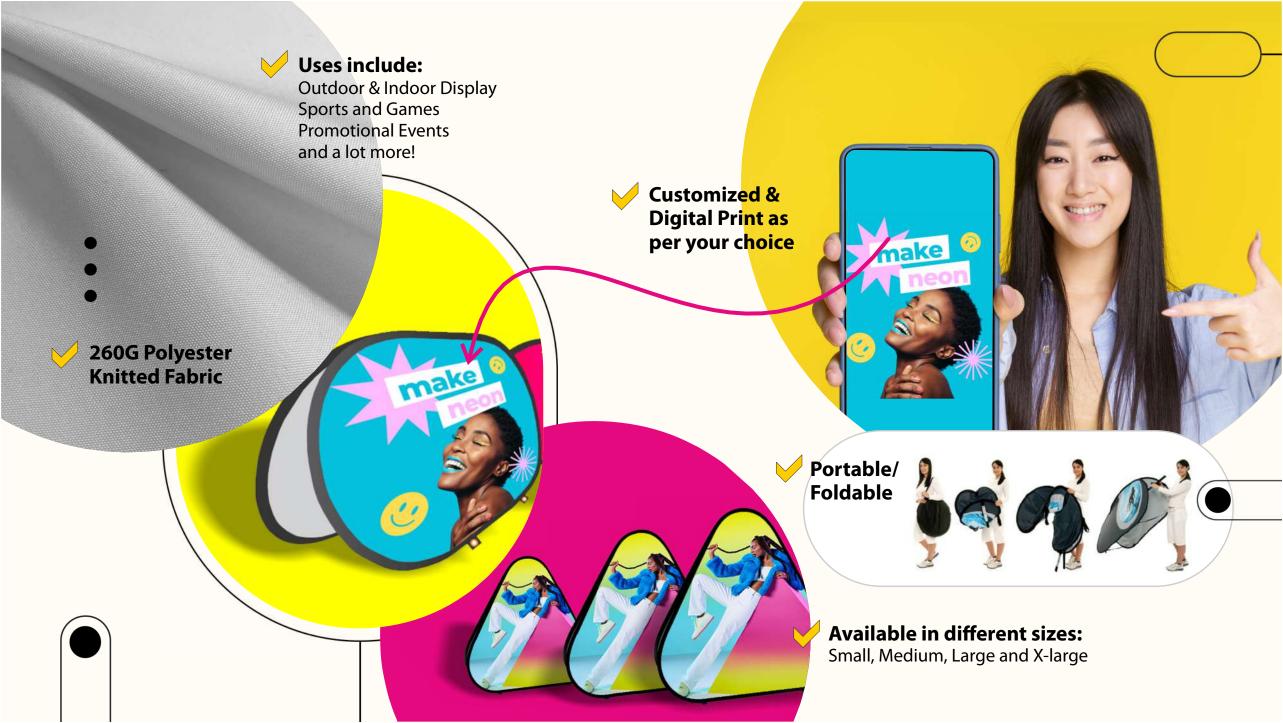

#### **Elevate your brand with our versatile Pop-Up Banners!**

Available in various shapes (rectangular, circular, triangular, etc) and sizes from small to extra-large, they ensure a captivating display for any event or promotion. Built with high-quality materials for durability, these banners are easy to set up and transport, making them perfect for both indoor and outdoor use. Customize them with your logo and graphics to leave a lasting impression on your audience. Ideal for trade shows, exhibitions, and promotional events, our Pop-Up Banners are a must-have marketing tool to stand out and make a bold impact. Invest in success today!

### SPECS. A Pop-Up Banners