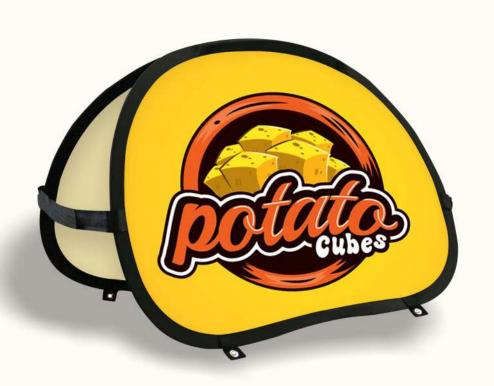

#### **Elevate your brand with our versatile Pop-Up Banners!**

Available in various shapes (rectangular, circular, triangular, etc) and sizes from small to extra-large, they ensure a captivating display for any event or promotion. Built with high-quality materials for durability, these banners are easy to set up and transport, making them perfect for both indoor and outdoor use. Customize them with your logo and graphics to leave a lasting impression on your audience. Ideal for trade shows, exhibitions, and promotional events, our Pop-Up Banners are a must-have marketing tool to stand out and make a bold impact. Invest in success today!

### SPECS. A Pop-Up Banners